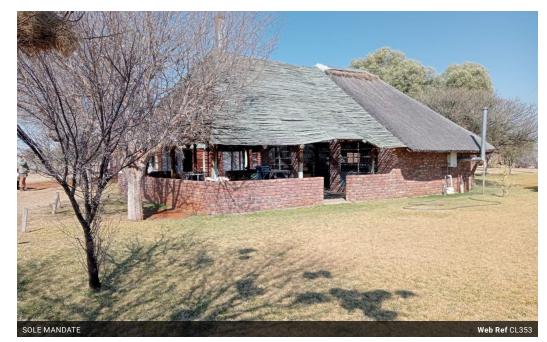

## R7,835,000

Excellent cattle and game farm with fenced camps.

This 1156 hectares farm in the Barkly West Rural area consists of a game camp of approximately 750 hectares and 4 cattle camps of approximately 100 hectares each, all properly fenced and each with it's own drinking points. Water supply is from bore wholes, as well as from the canal which forms part of the Vaalharts irrigational scheme.

Accommodation includes 4 bedrooms, each with it's own bathroom, a big living area, a lapa with braai facility, a fully equipped slaughter room with cold room and 3 fase electricity.

Included game are approximately 12 Eland, 30 Springbuck, 60 Impala, 7 Waterbuck, 2 Hartbees and 2 Gemsbuck, providing the