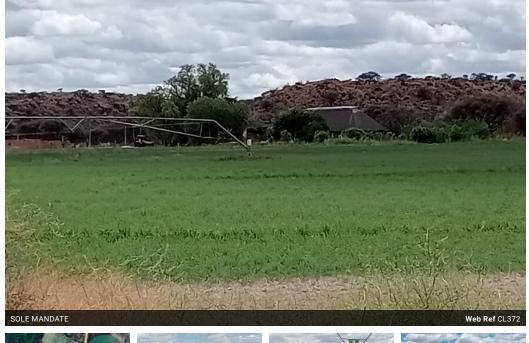

### Excellent Cropfarm under irrigation

200m² 79Ha

This 79.8 Ha Cropfarm with a river front of 1.7 Km includes water rights for 28.6 Ha from the river and three pivots (5 Ha each), with 15 Ha of Lucerne and another 13 Ha under sprinkler irrigation.

It also includes a Cattle Pen, a good size Shed, a three bedroom house and Eskom power. The farm also offers the potential to