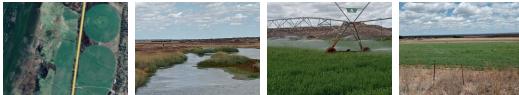

### Excellent Cropfarm under irrigation

200m² 79Ha

This 79.8 Ha Cropfarm with a river front of 1.7 Km includes water rights for 28.6 Ha from the river and three pivots (5 Ha each), with 15 Ha of Lucerne and another 13 Ha under sprinkler irrigation.

It also includes a Cattle Pen, a good size Shed, a three bedroom house and Eskom power. The farm also offers the potential to