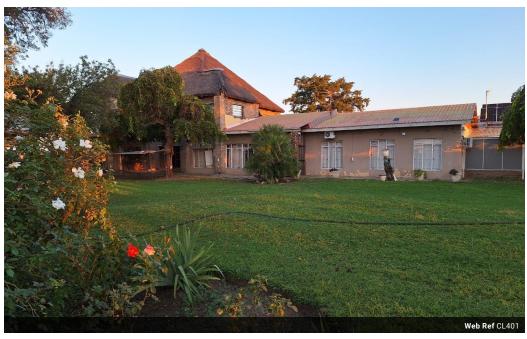

#### 

Excellent farm for irrigation combined with live stock farming.

This 1968 ha. well developed irrigation and Live stock farm with an above average infrastructure and some good grazing is located on the banks of the Harts River nearby Spitskop dam in the Barkly West Rural area in the Northern Cape, with a fairly level topography, sloping only slightly towards the river. These irrigation farms are normally lower risk investments compared to most other farms and is regarded as acceptable security for financing purposes.

## Sizes

Floor Size Land Size 250m² 1,968Ha