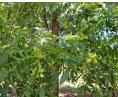

- Water rights for 35.7 ha
- A 24-hour cement dam A 10 ha pivot irrigated by Eskom power
- 14 ha of 3-year-old pecan nut trees (2,000 trees)
- 2 ha of 7-year-old pecan nut trees (350 trees)
- 10 ha of lucerne interplanted among the pecan trees
- 15 ha of citrus in full production