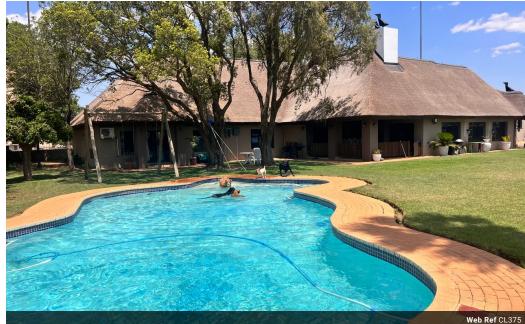

3 x Warehouses PLUS Strong Borehole with 2 pumpstations PLUS more!!!!!!!

This 28.322 ha Smallholding is located close to town +\_ 5-7km to amneties

The main property consists of a modern and spacious 4 bedrooms – Openplan living area with a built in bar walking out on the entertainment area overlooking a luscious garden and sparkling swimmingpool!

The main house gives you a feel of warmth and serenity with it's modern kitchen and 2 fireplaces and airconditioning on them

The main bedroom is spacious with a walk-in closet and full bathroom (shower, bathtub, toilet, and washbasin).