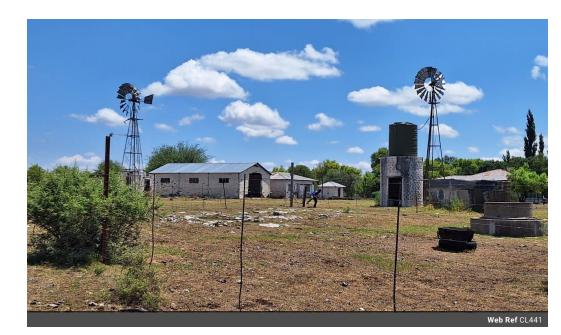

## R4,600,000

Excellent live stock farm with fenced camps.

This excellent live stock farm in the Reivilo Rural aria is been divided into seven fenced camps, each with a drinking point. Water supply is by boreholes. There are two corrugated dams with windmills. One of them supplies water to four camps, and the other one to the other three camps. All together there are four boreholes of which only one is not equipped. Other feathers include an abundance of water, and the possibility of a zero rated VAT transaction.