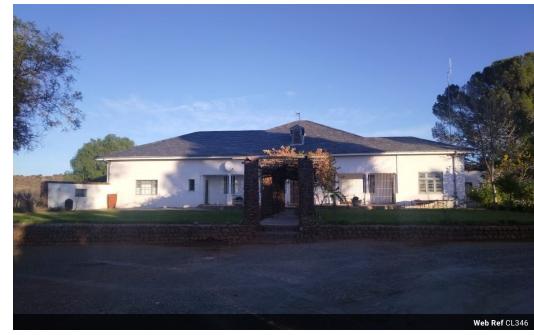

R24,828,000

EXCELLENT KAROO FARM IN SOUGHT AFTER SHEEP AND WOOL PRODUCTION AREA, CLOSE TO ABATTOIRS

The properties is located in the Northern Cape between Vosburg, Carnavon and Victoria West. The property lies at an altitude of 1300 m above sea level and is easily accessible. The property consist has:

Eskom Power, 19 boreholes, annual rainfall between 250 - 275mm, main dwelling with 4 bedrooms, veranda and braai area, secondary dwelling with 2 bedrooms, workers dwelling, sheering shed, store rooms, stables, outbuildings with a garage and cold room as well as an implement shelter. the property is currently used for sheep farming and is equipped with 24 grazing camps.