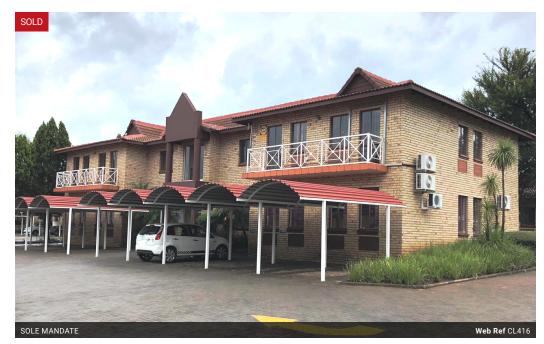

# 108m<sup>2</sup> Office Sold in Die Hoewes

R795,000

Monthly Levy R3,430 Excl. VAT

Monthly Rates R3,430 Excl. VAT

## DO NOT RENT, GET YOUR OWN OFFICE SPACE AT THE BEST PRICE IN TOWN!

\*\*\* SOLE MANDATE \*\*\*

This PERFECTLY LOCATED, READY-TO-MOVE-IN office is situated within WALKING DISTANCE from the GAUTRAIN station, in a SECURE OFFICE COMPLEX. This 108 SQM office space is located on the first floor in an IMMACULATE condition.

Featuring a RECEPTION area; THREE AIR-CONDITIONED OFFICES, one with a SPACIOUS SAFE; a BOARDROOM or OPEN-PLAN office that opens up to a BALCONY, as well as its own KITCHENETTE and BATHROOM FACILITIES, its perfect for a SMALL BUSINESS or SATELLITE OFFICE. The property also includes TWO UNDERCOVER CARPORTS and THREE OPEN PARKING BAYS, ample visitors' parking next to the building. In good condition with carpet flooring, big windows with blinds, Fibre Connectivity, and