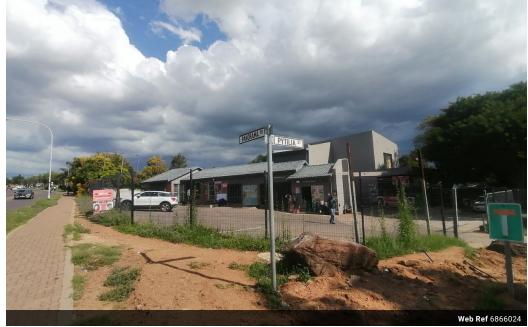

## Unique Investment Opportunity: Converted Retail Strip in Prime Location

This exceptional property offers a smart investment opportunity with a converted home now functioning as a vibrant retail strip. Spread across 250m<sup>2</sup>, the property accommodates five well-designed retail shops, each boasting ample space and excellent visibility.

Key Features:

- · Size: Total of 250m<sup>2</sup> with five retail shops.
- Income: Currently generating a solid monthly income exceeding R40,000.
  Prime Location: Situated in a high-traffic area, ensuring consistent footfall and visibility for tenants.
  Versatility: Ideal for a variety of retail or office tenants, catering to diverse business needs.
  Investment Potential: Long-term rental agreements in place with reliable tenants.