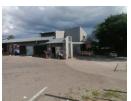

## Unique Investment Opportunity: Converted Retail Strip in Prime Location

This exceptional property offers a smart investment opportunity with a converted home now functioning as a vibrant retail strip. Spread across 250m<sup>2</sup>, the property accommodates five well-designed retail shops, each boasting ample space and excellent visibility.

Key Features:

- · Size: Total of 250m<sup>2</sup> with five retail shops.
- Income: Currently generating a solid monthly income exceeding R40,000.
  Prime Location: Situated in a high-traffic area, ensuring consistent footfall and visibility for tenants.
  Versatility: Ideal for a variety of retail or office tenants, catering to diverse business needs.
  Investment Potential: Long-term rental agreements in place with reliable tenants.