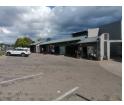

## Unique Investment Opportunity: Converted Retail Strip in Prime Location

This exceptional property offers a smart investment opportunity with a converted home now functioning as a vibrant retail strip. Spread across 250m<sup>2</sup>, the property accommodates five well-designed retail shops, each boasting ample space and excellent visibility.

Key Features:

- · Size: Total of 250m<sup>2</sup> with five retail shops.
- Income: Currently generating a solid monthly income exceeding R40,000.
  Prime Location: Situated in a high-traffic area, ensuring consistent footfall and visibility for tenants.
  Versatility: Ideal for a variety of retail or office tenants, catering to diverse business needs.
  Investment Potential: Long-term rental agreements in place with reliable tenants.

This property combines strategic location with strong income-generating potential, making it an ideal choice for savvy investors