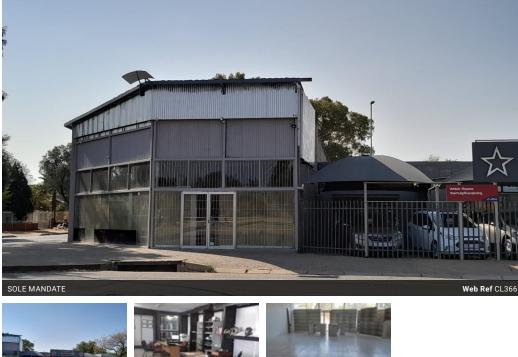

## 053 8328028

15 Christiaan De Wet Street Jan Kempdorp 8550

R3,420,000

Monthly Rates R6,100 Excl. VAT

Commercial property on Schmidtsdrift road, don't miss out!

Situated at Schmidtsdrift road in Carters Glen, Kimberley this commercial property offers a good investment opportunity or business venture. Ideal for motor or motorcycle dealerships but not limited thereto.

The showrooms are built on the street front of the property with a big yard and entry thereto for any delivery type from the street.

850m<sup>2</sup>

1.870m<sup>2</sup>

With a gross leasable area of 1,870 square meters, the property can also accommodate multiple tenants.

Features good security, ample customer parking in quiet street and palisade boundaries.

SHOWROOM 1

18 m x 11 m tiled showroom with 2 very large shopfront windows, high roof and motor entrance to the showroom Open plan reception area