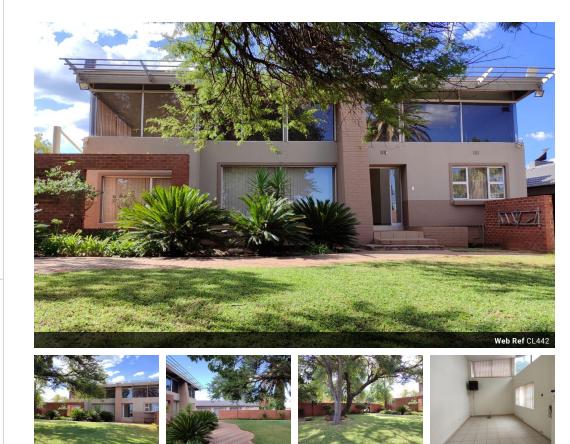

## Executive Office Space, Move-in Ready

\*\*Commercial Property for Sale: Modern Office Space with Excellent Features\*\*

This modern, spacious office space offers incredible potential and is strategically located in a highly visible area, perfect for your business. Equipped with 16 solar panels and a Deye Inverter system featuring 2 x 9.6 kWh lithium batteries, you'll never have to worry about loadshedding again.

\*\*Main Building Features:\*\*

- Reception area
  Living and/or waiting area
  Fully equipped kitchen
- 2 bathrooms - 4 offices
- Large boardroom area that can also be used as additional office space

\*\*Outdoor & Additional Features:\*\*

- Spacious, air-conditioned boardroom with its own kitchen and bar area
- Braai area adjacent to the boardroom, ideal for office gatherings or events

- Bachelor flat with a room and bathroom