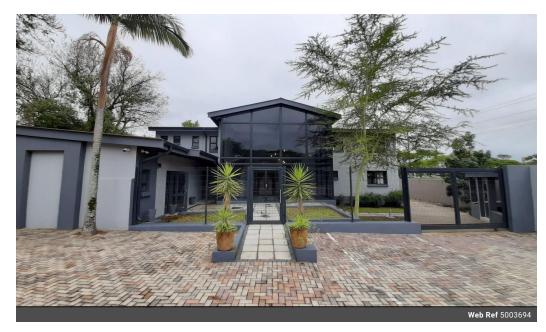

## A BEAUTIFULLY PRESENTED PLACE WITH SPACE

This once in a lifetime opportunity to invest in a profitable portfolio cannot be missed. The portfolio consists of 2 seperate buildings which are perfectly located in Westacres Mbombela. With ample parking this premises has offices with reception areas, air conditioning, kitchen and bathroom facilities. Two entertainment areas with build in braais and a pizza oven.

## Features

**Zoning** Commercial

Sizes

Floor Size 980m² Land Size 2,200m²