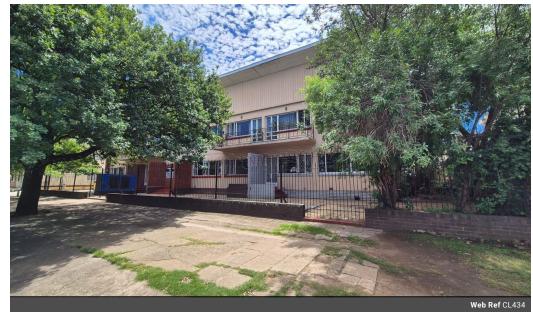

## Turn-Key Investment Opportunity – Student Residence with Stable Income

This is a unique and lucrative investment opportunity perfectly suited for the student accommodation market. Located just 500 meters from Walter Sisulu University, Queenstown Campus, this fully compliant property is currently home to 82 students, with a stable monthly turnover of R 276,000. The property has a Memorandum of Agreement (MOA) with Walter Sisulu University, which is renewable annually, ensuring continued demand and occupancy.

Key Features:

Accommodation: 41 rooms, each with Built-in Cupboards (BIC), offering comfortable living spaces for students.

Kitchens: Each room features a kitchenette equipped with BIC, back-up gas stoves, and a gas cylinder for reliable cooking facilities.

## Features

Zoning Commercial

| Exterior             |     | Sizes      |         |
|----------------------|-----|------------|---------|
| Security             | Yes | Floor Size | 1,784m² |
| Covered Parking Bays | 7   |            |         |
| Open Parking Bays    | 10  |            |         |