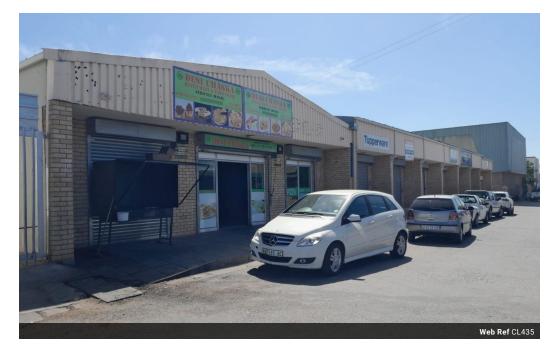

## For Sale: Prominent Retail Investment Opportunity

This commercial property presents an excellent investment opportunity for those looking to secure a valuable asset in one of Queenstown's busiest commercial hubs with a monthly turnover of  $\pm R70\,000$ .

Key Highlights:

High visibility and prominent position.

Strong local demand for retail spaces.

Great transport accessibility.

Property Features:

8 retail shops, offering a great opportunity for investors of  $\pm 800\ m^2$  in size.