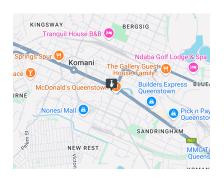

Situated in the bustling trading node of Queenstown's CBD, ensuring high foot traffic.

Convenient access to major transport routes including Cathcart Road (R61) and N6