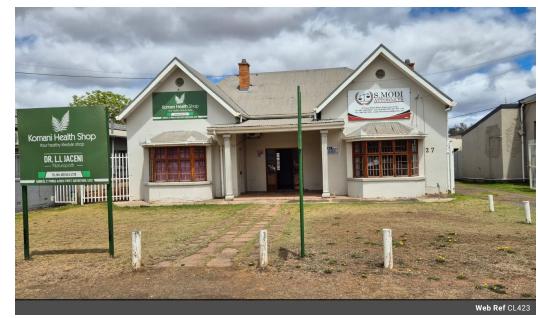

## Commercial Property for Sale in Queenstown Central

Prime Queenstown Central Office Space for Sale

Invest in this exceptional 250m² office space, perfectly situated in the heart of Queenstown Central. This single-story property

- HVAC system for optimal comfort

- Secure windows and doors
  4 dedicated parking spaces
  Prime location, close to CBD
- Easy access, walking distance to amenities

Surrounded by established lawyers and doctors' offices, this address offers credibility and convenience. Enjoy great rental income potential, making it an attractive investment opportunity.

Key Highlights:

- Ideal spot for professionals and businesses
- Central location, easy access to everything

## Features

Zoning Commercial

Sizes

Floor Size 250m<sup>2</sup> Land Size 714m<sup>2</sup>

Above Road Air Conditioner Carpets Curtain Rails Built in Wardrobes Freestanding Perimeter Wall On Street Parking Shower, Toilet and Basin