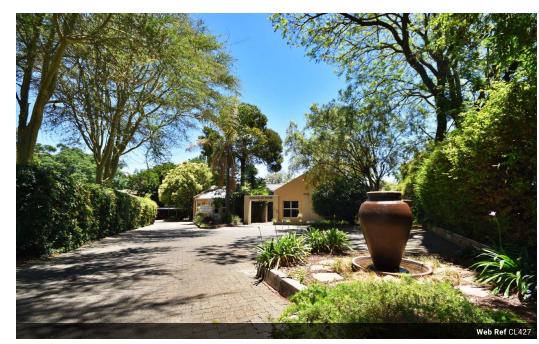

## PRIME LOCATION - COMMERCIAL PROPERTY

Welcome to the well-maintained commercial property, zoned specifically for B-class office use and offering diverse configurations of internal spaces.

The layout is perfect for flexible work spaces, virtual offices, serviced offices, and multiple business use.

Prime location with easy access to Randburg CBD and Sandton, close to major and arterial routes, and prime businesses.

UNDER ROOF AREA:

- OFFICE SPACE = 466m<sup>2</sup>
- Outbuildings = 36m² (flatlet) + 7m² (storage)