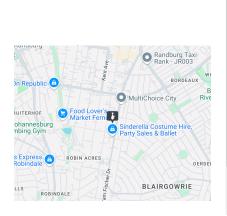

Prime location with easy access to Randburg CBD and Sandton, close to major and arterial routes, and prime businesses.

UNDER ROOF AREA:

- OFFICE SPACE = 466m<sup>2</sup>
- Outbuildings = 36m² (flatlet) + 7m² (storage)