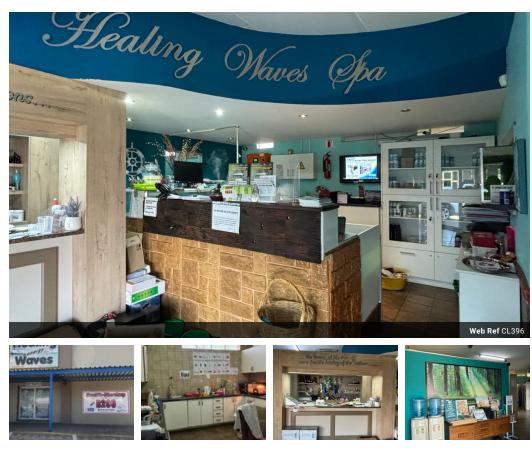

### Business Building for sale in Vanderbijlpark

Discover a prime opportunity for your business venture with this impressive commercial building located in the heart of Vanderbijlpark. Spanning 885 square meters, this property offers ample space and a range of features tailored to meet your business needs.

Upon arrival, you'll be greeted by two reception areas, providing a welcoming atmosphere for clients and visitors alike. The functional layout includes a well-equipped kitchen and laundry facilities, ensuring convenience and efficiency in day-to-day operations.

Parking is a breeze with a lock-up garage and shaded net carports capable of accommodating up to 8 vehicles, offering convenience for both employees and clients. Additionally, a workshop with 5 offices provides ample workspace and administrative areas to support your business activities.