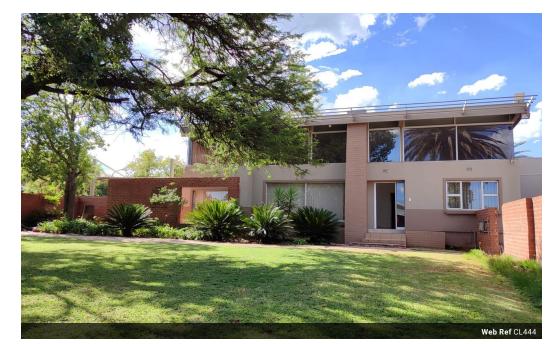

## Executive Office Space to rent in Klerksdorp

Modern Office Space with Excellent Features

This modern, spacious office space offers incredible potential and is strategically located in a highly visible area, perfect for your business. Equipped with 16 solar panels and Inverter system featuring 2 x 9.6 kWh lithium batteries, you'll never have to worry

Main Building Features:

- Reception area Living and/or waiting area Fully equipped kitchen
- 2 bathrooms
- Large boardroom area that can also be used as additional office space

Outdoor & Additional Features:

## Features

Zoning Commercial

Sizes

Floor Size 241m<sup>2</sup> Land Size 1.377m<sup>2</sup>