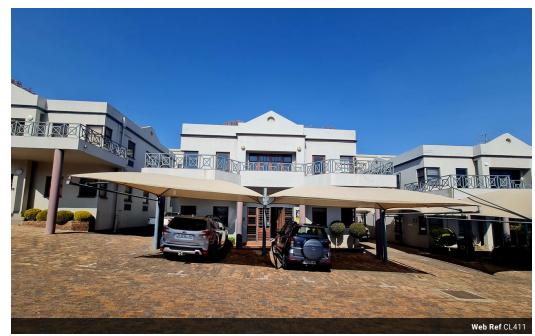

## Prime 250 m<sup>2</sup> Commercial Space in the Heart of Randburg

Located within an access-controlled office park, this exceptional double Storey 250 m² commercial space is now available for lease. Designed to meet the needs of modern businesses, the property features:

• Private Offices and Reception: A welcoming reception area leads into well-lit, private offices. The layout can be customized to suit

- Private Offices and Reception: A welcoming reception area leads into well-lit, private offices. The layout can be customized to sur your business requirements.
- Facilities: The space includes ablution facilities on each floor and an equipped kitchenette, ensuring convenience for your staff. There is also a sizable balcony on the first floor.
- Security and Parking: Enjoy peace of mind with access-controlled entry. The property includes parking for 11 cars, of which 4 bays are covered, along with additional visitor parking bays.

## Features

Zoning Commercial

Interior

Air Conditioning Yes

**Exterior**Covered Parking Bays 4
Open Parking Bays 7

Sizes

Floor Size 250m<sup>2</sup>

Extras