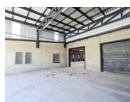

## 983sq m Industrial Property in George Industrial

983m²

2,000m<sup>2</sup>

Perfectly situated in the heart of George's thriving industrial business area, this prime commercial property presents an outstanding opportunity for businesses in distribution and heavy industry. Priced at R8,895,000 (excluding VAT), the property offers a clean, spacious warehouse and dedicated office facilities. The open warehouse layout spans 737 square meters, while the 183-square-meter office area is well-lit, including four bathrooms and a kitchen. This 920-square-meter property provides ample parking and is zoned for general industrial use, making it highly versatile.