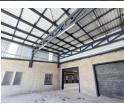

## 983sq m Industrial Property in George Industrial

983m²

2,000m<sup>2</sup>

Perfectly situated in the heart of George's thriving industrial business area, this prime commercial property presents an outstanding opportunity for businesses in distribution and heavy industry. Priced at R8,895,000 (excluding VAT), the property offers a clean, spacious warehouse and dedicated office facilities. The open warehouse layout spans 737 square meters, while the 183-square-meter office area is well-lit, including four bathrooms and a kitchen. This 920-square-meter property provides ample parking and is zoned for general industrial use, making it highly versatile.