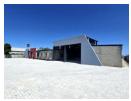

## 983sq m Industrial Property in George Industrial

983m²

2,000m<sup>2</sup>

Perfectly situated in the heart of George's thriving industrial business area, this prime commercial property presents an outstanding opportunity for businesses in distribution and heavy industry. Priced at R8,895,000 (excluding VAT), the property offers a clean, spacious warehouse and dedicated office facilities. The open warehouse layout spans 737 square meters, while the 183-square-meter office area is well-lit, including four bathrooms and a kitchen. This 920-square-meter property provides ample parking and is zoned for general industrial use, making it highly versatile.