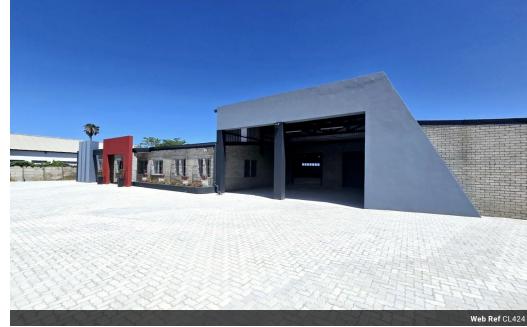

## 983sq m Industrial Property in George Industrial

983m²

2,000m<sup>2</sup>

Perfectly situated in the heart of George's thriving industrial business area, this prime commercial property presents an outstanding opportunity for businesses in distribution and heavy industry. Priced at R8,895,000 (excluding VAT), the property offers a clean, spacious warehouse and dedicated office facilities. The open warehouse layout spans 737 square meters, while the 183-square-meter office area is well-lit, including four bathrooms and a kitchen. This 920-square-meter property provides ample parking and is zoned for general industrial use, making it highly versatile.

Designed to support intensive industrial needs, the property includes three-phase electricity, secure all-around fencing, gated