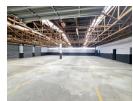

## 983sq m Industrial Property in George Industrial

983m²

2,000m<sup>2</sup>

Perfectly situated in the heart of George's thriving industrial business area, this prime commercial property presents an outstanding opportunity for businesses in distribution and heavy industry. Priced at R8,895,000 (excluding VAT), the property offers a clean, spacious warehouse and dedicated office facilities. The open warehouse layout spans 737 square meters, while the 183-square-meter office area is well-lit, including four bathrooms and a kitchen. This 920-square-meter property provides ample parking and is zoned for general industrial use, making it highly versatile.