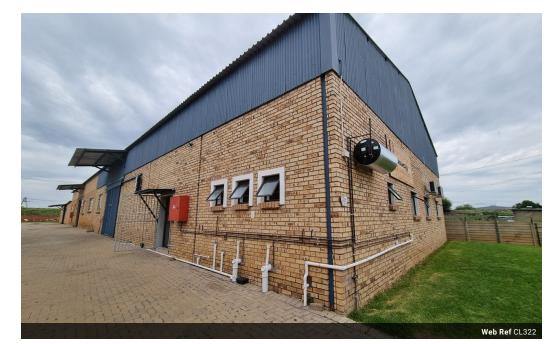

## POA

No compromises or half measures – impeccably maintained!

Be the business owner or investor to own this prime industrial property with loads of potential to suite any business needs.

Covering an area of 1,249m2, this property has huge warehouse space, 3 high door entrances, 3 offices, reception area, bathrooms, 2 safe's and a vault and 8 covered parking bays.

Secured with electric fencing, a security room with bathroom and a motorized gate.

## Features

**Zoning** Industrial

| Interior         |     | Exterior             |     | Sizes      |         |
|------------------|-----|----------------------|-----|------------|---------|
| Air Conditioning | Yes | Security             | Yes | Floor Size | 1,249m² |
| Power 3 Phase    | Yes | Covered Parking Bays | 8   | Land Size  | 5,498m² |