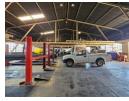

1b) The second yard consist of an open yard of approximately 1200 sq/m with the building offering a reception, multiple offices, bathrooms and warehouses / workshops space, secure parking with carport for 6 vehicles The double volume workshop fit large machinery with ease.