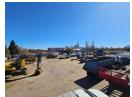

1b) The second yard consist of an open yard of approximately 1200 sq/m with the building offering a reception, multiple offices, bathrooms and warehouses / workshops space, secure parking with carport for 6 vehicles The double volume workshop fit large machinery with ease.

Heavy duty paving throughout premises for heavy vehicles and machinery.

Borehole an added bonus.

Price includes VAT.