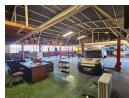

# Industrial premises for sale - Welkom

This industrial premises offers a massive 7500 sq/m of space. Currently subdivided in two yards.

1a) The first yard is a secure, totally walled yard of 5000 sq/m – perfect for heavy duty vehicles or machinery with office space and a converted apartment with bathroom.

1b) The second yard consist of an open yard of approximately 1200 sq/m with the building offering a reception, multiple offices, bathrooms and warehouses / workshops space, secure parking with carport for 6 vehicles The double volume workshop fit large machinery with ease.