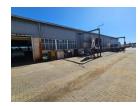

# Industrial premises for sale - Welkom

This industrial premises offers a massive 7500 sq/m of space. Currently subdivided in two yards.

1a) The first yard is a secure, totally walled yard of 5000 sq/m – perfect for heavy duty vehicles or machinery with office space and a converted apartment with bathroom.

1b) The second yard consist of an open yard of approximately 1200 sq/m with the building offering a reception, multiple offices, bathrooms and warehouses / workshops space, secure parking with carport for 6 vehicles The double volume workshop fit large machinery with ease.

Heavy duty paving throughout premises for heavy vehicles and machinery.

Borehole an added bonus.

Price includes VAT.