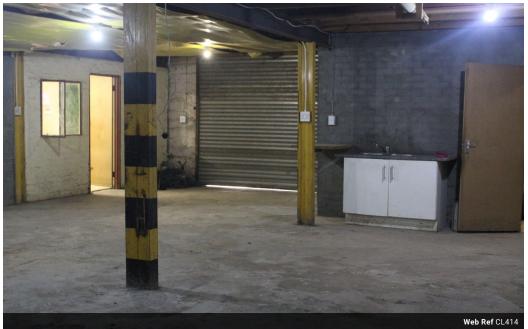

## R75 per m<sup>2</sup>

Gross Monthly Rental R12,100 Excl. VAT

Medium Workshop to let: White river

Yes

250

White river: Immediate available: Medium size workshop 160 m2 . Storage space. Bathroom. Shower. Furnished office. Borehole (free water usage). Pre-paid Electricity. 3 Phase and Single phase. Alarm. Central Location. Lockable gates. Security guard. Deposit

## Features

Zoning Industrial Interior Power 3 Phase Power Amps

Exterior Security **Sizes** Floor Size Land Size

160m² 160m²