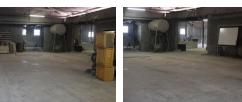

## Centrally located Warehouse to Let: Whiteriver

Discover this massive industrial warehouse 1550 m2, furnished, perfectly positioned with a Front office, fitted offices, ablution, Kitchen, Bathroom, and a 2 bedroom flat. Available 1 September 2024. Fully enclosed yard. Roller shutter doors. Alarm and securely gated. Security guard. 3 phase and Single phase power (250KVA).. Aircons. Enough floor space for huge machinery. Ample room for storage, manufacturing and a variety of industrial operations. Borehole (water included). Pre-Paid Electricity. Don't

## Features

Zoning Industrial

| Interior         |     |
|------------------|-----|
| Air Conditioning | Yes |
| Power 3 Phase    | Yes |
| Power Amps       | 250 |

Exterior Security **Sizes** Floor Size Land Size