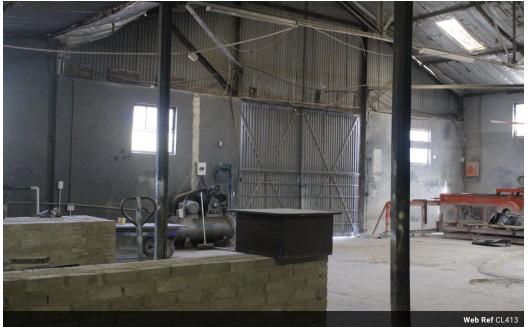

## Centrally located Warehouse to Let: Whiteriver

Discover this massive industrial warehouse 1550 m2, furnished, perfectly positioned with a Front office, fitted offices, ablution, Kitchen, Bathroom, and a 2 bedroom flat. Available 1 September 2024. Fully enclosed yard. Roller shutter doors. Alarm and securely gated. Security guard. 3 phase and Single phase power (250KVA).. Aircons. Enough floor space for huge machinery. Ample room for storage, manufacturing and a variety of industrial operations. Borehole (water included). Pre-Paid Electricity. Don't

## Features

Zoning Industrial

| Interior         |     |
|------------------|-----|
| Air Conditioning | Yes |
| Power 3 Phase    | Yes |
| Power Amps       | 250 |

Exterior Security **Sizes** Floor Size Land Size