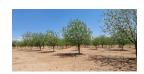

## R22,759,000

Expansive 25 Hectare Irrigation Farm with Pecan Trees and Lucerne – Prime Location on the Riverfront

Expansive 25 Hectare Irrigation Farm with Pecan Trees and Lucerne - Prime Location on the Riverfront

This well-maintained 25-hectare farm, offering 11 riverfront plots and 11 additional plots, presents a prime agricultural opportunity. Located along the riverfront with long-term rental rights, this property is ideal for investors looking to maximize both crop yield and lifestyle enjoyment.