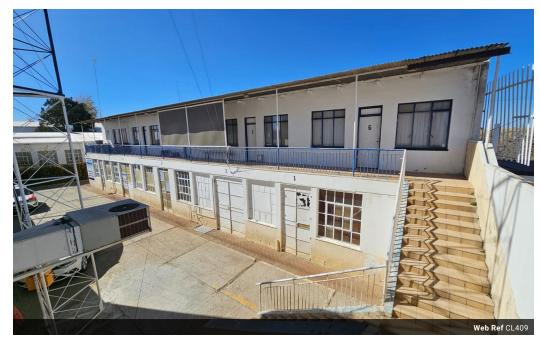

## Commercial Property for Sale - Welkom

Prime location - commercial property is easily accessible and offers a central location in the Goldfields, Welkom.

This income generating commercial property has unlimited potential as a distribution center, office park or warehouse. Boasting several offices, workshops, large warehouse, bathrooms and secure parking.

Offices on the first floor is currently being used as apartments with a communal bathroom. Rental contracts on month-to-month

basis. Perfect to provide lodging to employees.

This premises can be used by one business, but the building can also easily be sub-divided to be rented out as separate business spaces - perfect to upgrade to an office-park.

Zoned for Mixed-use, this premises has endless opportunities.

3 Phase electricity meters.

Price includes VAT.

#### **Features**

Zoning Mixed Use

Interior

Sizes Power 3 Phase Covered Parking Bays Floor Size 1,326m² Land Size 2,617m<sup>2</sup>