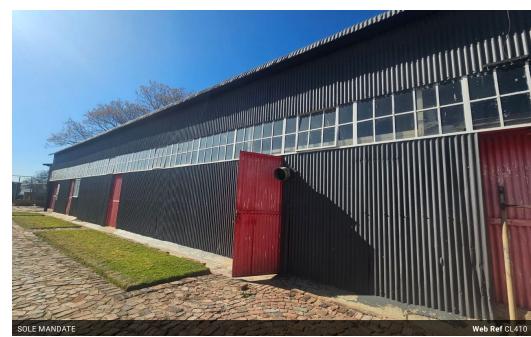

## Prime Industrial

Prime Industrial Property for Sale Please note that the Roof size might be a little different

Location: Sought-after street, close to town, bustling with businesses, and situated on a busy road.

Property Details:

Land Size: 1934 sqm Facilities: Offices with bathrooms Ample space both under roof and outside Investment Opportunity:

Rental Income: Two spaces already rented, contributing to bond payments if not all buildings are used. Highlights:

High visibility and traffic Strategic location among thriving businesses

## Features

Zoning Mixed Use

Sizes

Floor Size 977m<sup>2</sup> Land Size 1,934m<sup>2</sup>