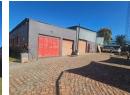

## Prime Industrial

Prime Industrial Property for Sale Please note that the Roof size might be a little different

Location: Sought-after street, close to town, bustling with businesses, and situated on a busy road.

Property Details:

Land Size: 1934 sqm Facilities: Offices with bathrooms Ample space both under roof and outside Investment Opportunity:

Rental Income: Two spaces already rented, contributing to bond payments if not all buildings are used. Highlights:

High visibility and traffic Strategic location among thriving businesses