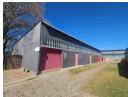

## Prime Industrial

Prime Industrial Property for Sale Please note that the Roof size might be a little different

Location: Sought-after street, close to town, bustling with businesses, and situated on a busy road.

Property Details:

Land Size: 1934 sqm Facilities: Offices with bathrooms Ample space both under roof and outside Investment Opportunity:

Rental Income: Two spaces already rented, contributing to bond payments if not all buildings are used. Highlights:

High visibility and traffic Strategic location among thriving businesses

## Features

Zoning Mixed Use

Sizes

Floor Size 977m<sup>2</sup> Land Size 1,934m<sup>2</sup>