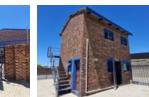

Previously used as a Cash in Transit Center - this property offers ultimate security, secure parking, storage space, multiple office spaces, restrooms, kitchen and staff rooms and various safe rooms. With some alterations this building can be converted to suit your needs. This property lends itself to be used as a warehouse, CIT Center, distribution center, office park, storage facility etc.

Yes

Extras:

Back-up Generator (35KvA) Inverter system (35 KvA) Solar Panels x60 UPS system Jojo tank with pump CCTV System - in each office/area /corridors/access points/perimeter wall Alarms system with outside beams Electric fencing