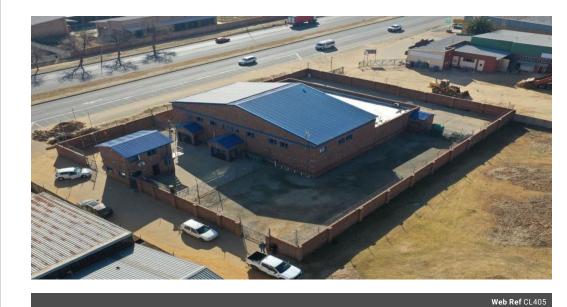

## Prime Location - Commercial or Industrial space

Endless opportunities, set in busiest commercial road in the Goldfields. Large stand equaling 4885 sq/m with building size offering 918 sq/m- offering opportunity to expand to meet your needs.

Previously used as a Cash in Transit Center - this property offers ultimate security, secure parking, storage space, multiple office spaces, restrooms, kitchen and staff rooms and various safe rooms. With some alterations this building can be converted to suit your needs. This property lends itself to be used as a warehouse, CIT Center, distribution center, office park, storage facility etc.