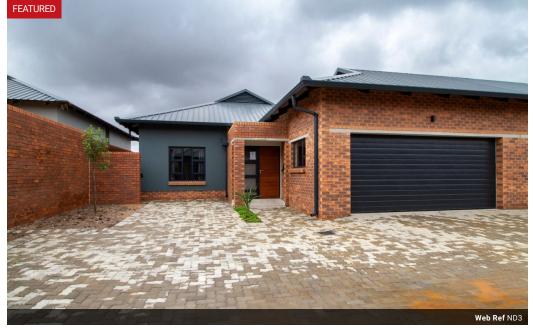

# IQ Buffalo Thorn

New and Stunning Single storey simplex, 3 bed, 2 bath, Double garage, Solar , Back up water system.

This single storey is up for grabs at Six Fountains Estate. Prices vary from R2 805 000 - 3 265 000.

There are 2 types of layouts Size vary from 187m2 - 195m2 Levies vary from R2 658 - R2 719 (Body Corporate and HOA) Rates and taxes vary from R1700 - R1 800

3 Bed 2 baths Double garage 5KW Backup solar UPS Solar Geyser 1500L Backup water system Water metered Gas Hob and Electric oven Fibro readu