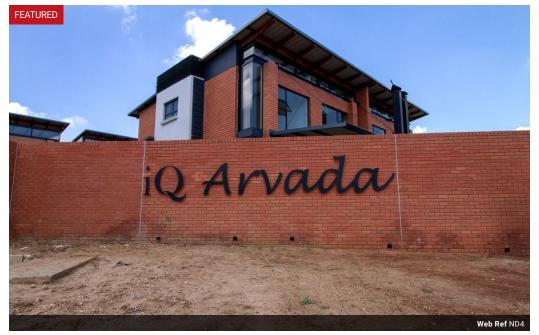

## Arvada

**Duplexes (102)** From R2,360,000 Size from 195m<sup>2</sup> to 195m<sup>2</sup>

Contact me now to arrange a viewing today.

These new modern open plan units is in Six Fountains Residential Estate has:

Double garage, 3 bedrooms, 2 and half bathrooms, Patio with built-in braai Leading from the lounge and dining area through the stack doors, Open plan kitchen onto the dining and lounge area, Small maintainable garden.