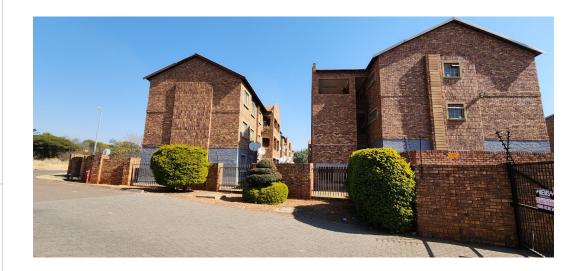

## 1 Bedroom Apartment

Lovely neat 1 Bedroom 1 Bathroom Apartment, on-suite. Open plan living and kitchen area. Bathroom fitted with basin, shower and toilet, with built-in cupboards in the bedroom. Apartment has pre-paid electricity meter.

Upstairs unit with one undercover allocated parking for your convenience.

Out Building includes a combination of pavement as well as garden lawn for the use and enjoyment of occupants.

For added peace of mind, the estate is equipped with access control and security guard on duty.

Located close to all popular and necessary amenities, this property will be perfectly suited for a young individual or small family of

Contact us today to arrange a viewing.