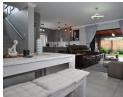

Upon entering, you are greeted by beautiful tiling throughout the home, paired with striking steel-brushed balustrades that lead you

to the second floor. The high ceilings and modern lighting solutions create a bright, open, and inviting atmosphere. The modern kitchen boasts sleek travertine countertops, a combination gas and electric oven, and space for three fitted appliances, making it a perfect space for cooking and...