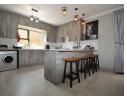

Upon entering, you are greeted by beautiful tiling throughout the home, paired with striking steel-brushed balustrades that lead you

to the second floor. The high ceilings and modern lighting solutions create a bright, open, and inviting atmosphere. The modern kitchen boasts sleek travertine countertops, a combination gas and electric oven, and space for three fitted appliances, making it a perfect space for cooking and...