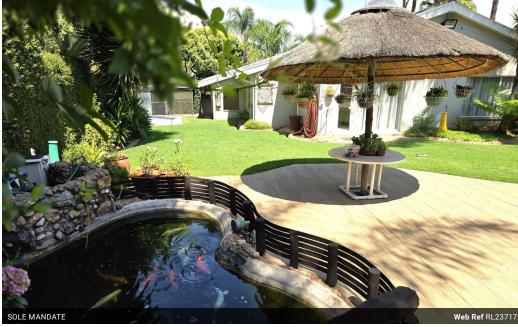

## Your Oasis in the city awaits!

This luxurious secluded property is situated on a pan-handle erf in the boomed of area of Morning Hill, Bedfordview, with easy access to highways, schools and Eastgate shopping center, and features its own amenities such as a large, covered patio, pool, an exquisite garden with water feature, gym, bar, pool/games room, jacuzzi, sauna and built in braai.

The property is secured by electric fencing, two automated gates at each end of the driveway an CCTV.

It has four full bathrooms with high end finishes and four spacious bedrooms with ample cupboards and dressing areas.

Furthermore, this impressive home features a study, informal lounge, a spacious open plan formal lounge, music room and dining room, has a full kitchen with scullery and laundry, two domestic rooms with bathrooms, making it ideal for entertainment.