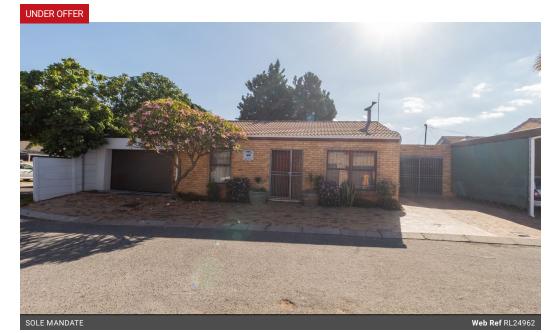

A home in the heart of the Northern Suburbs!

Exclusive Sole Mandate

A home situated in the heart of the Northern Suburbs just waiting for its new family.

This property is situated on a corner plot. The face of the property is well maintained with low maintenance on the front of the

The carport area has a garage door on the front of the house and the carport stretches as far as the back boundary wall, therefore, whether you want to store additional patio furniture, your braai wood or a trailer you will have space. The carport has outdoor roller blinds that opens to the side of the garden area behind the house.

On the other side of the garden area the patio braai area has sliding doors that open up to the enclosed garden area as well.

The garden area has lovely trees towering above.

The patio braai area with sliding doors leading outside and the carport on...