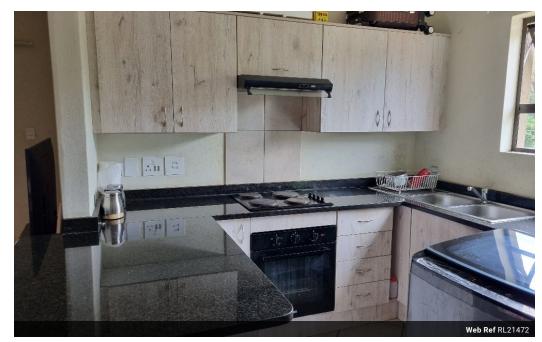

There is an open plan kitchen with beautiful kitchen cupboards, granite tops, space for a fridge as well as space for a washing machine

There is an open plan family room which leads to an entertainment balcony outside with built in braai, the perfect place to entertain friends and family!