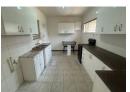

All three bedrooms in this lovely home are well sized with built in cupboards.

There is a study.

There are two neat bathrooms.

The kitchen has ample cupboard space, breakfast nook and freestanding stove with oven.