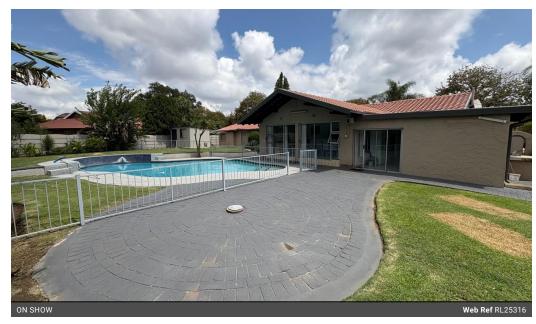

This beautiful home is perfectly positioned in Mackenzie Park, close to schools, hospital, shopping centres and has easy access to the highway.

This delightful home offers a beautiful entrance hall, spacious open plan family room with a fireplace and open plan dining room, which overlooks the beautifully maintained gardens and sparkling blue...

## **Features**

| Pets Allowed | Yes |                     |       |           |         |
|--------------|-----|---------------------|-------|-----------|---------|
| Interior     |     | Exterior            |       | Sizes     |         |
| Bedrooms     | 4   | Garages             | 4     | Land Size | 1,339m² |
| Bathrooms    | 2   | Carports / Parkings | 2     |           |         |
| Kitchens     | 1   | Security            | No    |           |         |
| Recep. Rooms | 2   | Pool                | Yes   |           |         |
| Studies      | 1   | Views               | False |           |         |
| Furnished    | No  |                     |       |           |         |