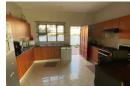

The main bedroom is spacious leading to an en suite bathroom.

There is a charming modern kitchen with kitchen cupboards, granite tops, breakfast nook, gas hob and under counter oven and space for a double door fridge. There is space for a dishwasher.