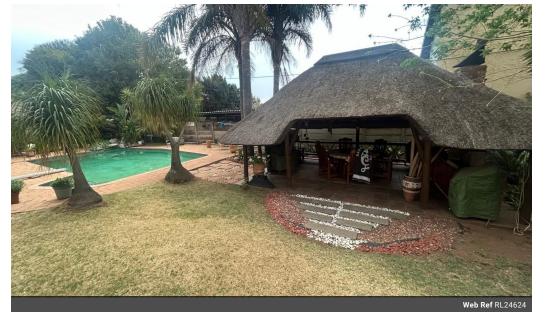

### .Bardene - A Stunning family home in an upmarket area .R1 495 000.00neg

ON SHOW BY APPOINTMENT ONLY

Stunning Family Home in Upmarket Bardene

This well-priced, charming property in the sought-after area of Bardene has everything you need for comfortable, stylish living. Upon entering, you're welcomed by a formal lounge perfect for entertaining special guests, which seamlessly flows into a spacious banquet-style dining room. The large family room leads out to a beautifully landscaped garden, featuring a solar-heated pool and a thatch Lapa with a built-in braai-ideal for outdoor gatherings....

And an impressive built-in bar adds to the entertainment options, ensuring this home is perfect for both relaxation and hosting.

The heart of this home is a well-designed kitchen, complete with granite countertops, a double eye-level oven, HOB, extractor fan, and ample space for all your appliances. The...

#### Extras

Built In Bar Curtain Rails Granite Tops Eye Level Oven Hob Extractor Fan Blinds Dishwasher Connection Built in Wardrobes Bath, Toilet and Basin Shower En Suite Fan Lapa Built In Braai

1.000m<sup>2</sup>