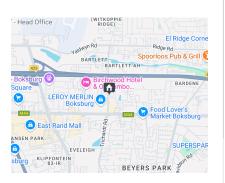

## **Directions**

ON SHOW BY APPOINTMENT - CONTACT AGENT FOR VIEWING

R1,975,000

Monthly Bond Repayment R20,385.72

Calculated over 20 years at 11% with no deposit.

Transfer Costs R73,706.00 Bond Costs R32,760.00