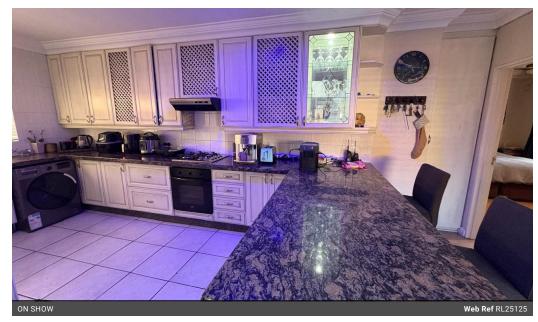

A modern kitchen serves the reception areas, boasting high-end finishes, granite countertops, a breakfast nook, an...