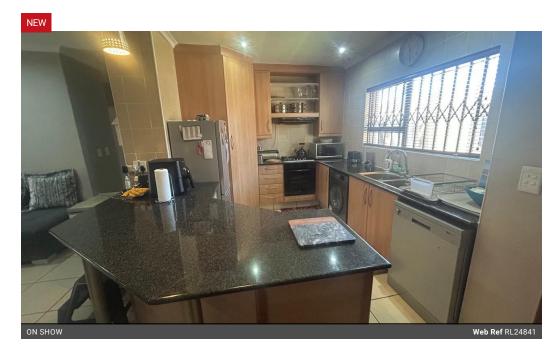

From the moment you step inside, you'll be greeted by a welcoming tiled entrance that flows effortlessly into an open-plan living area designed for modern lifestyles. The kitchen is a masterpiece, featuring granite countertops, premium finishes, a breakfast nook, and ample space for all your appliances. A gas hob and undercounter electric oven make this a dream space for culinary enthusiasts.

## **Extras**

Bath, Toilet and Basin Shower Built In Braai Built in Wardrobes Curtain Rails Granite Tops Dishwasher Connection Washing Machine Connection Under Counter Oven Gas Hob