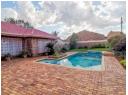

## **Features**

| Pets Allowed | Yes |          |       |            |         |
|--------------|-----|----------|-------|------------|---------|
| Interior     |     | Exterior |       | Sizes      |         |
| Bedrooms     | 5   | Garages  | 2     | Floor Size | 1,304m² |
| Bathrooms    | 3   | Security | Yes   |            |         |
| Kitchens     | 1   | Pool     | Yes   |            |         |
| Recep. Rooms | 2   | Views    | False |            |         |
| Studies      | 1   |          |       |            |         |
| Furnished    | No  |          |       |            |         |