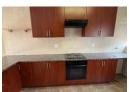

A tiled passageway leads to the heart of the home: a beautifully designed open-plan living space that includes a lounge and dining area. The modern kitchen, thoughtfully laid out with top finishes, granite countertops, and a cozy breakfast nook, offers functionality and style. It also opens to a paved courtyard for added convenience.