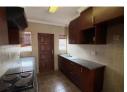

A tiled passageway leads to the heart of the home: a beautifully designed open-plan living space that includes a lounge and dining area. The modern kitchen, thoughtfully laid out with top finishes, granite countertops, and a cozy breakfast nook, offers functionality and style. It also opens to a paved courtyard for added convenience.

Bath, Toilet and Basin Shower Built in Wardrobes Under Counter Oven Hob Extractor Fan Granite Tops Breakfast Nook Open Plan