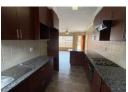

A tiled passageway leads to the heart of the home: a beautifully designed open-plan living space that includes a lounge and dining area. The modern kitchen, thoughtfully laid out with top finishes, granite countertops, and a cozy breakfast nook, offers functionality and style. It also opens to a paved courtyard for added convenience.