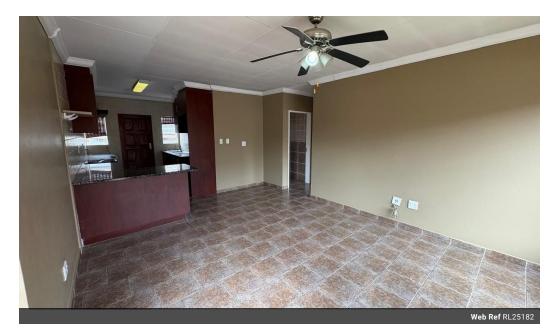

A tiled passageway leads to the heart of the home: a beautifully designed open-plan living space that includes a lounge and dining area. The modern kitchen, thoughtfully laid out with top finishes, granite countertops, and a cozy breakfast nook, offers functionality and style. It also opens to a paved courtyard for added convenience.