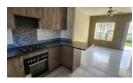

This charming unit features a sunny, covered patio leading into a spacious lounge and dining area, complemented by a modern, well-designed kitchen - all tastefully tiled throughout.

Down the passage, you'll find two generously sized bedrooms with built-in cupboards, sharing a sleek, full bathroom equipped with both a bath and shower (cleverly positioned over the bath).

#### **Extras**

Built in Wardrobes Oven & Hob Washing Machine Connection Bath, Toilet and Basin Security Gate TV Port Curtain Rails