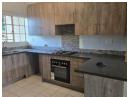

This charming unit features a sunny, covered patio leading into a spacious lounge and dining area, complemented by a modern, well-designed kitchen - all tastefully tiled throughout.

Down the passage, you'll find two generously sized bedrooms with built-in cupboards, sharing a sleek, full bathroom equipped with both a bath and shower (cleverly positioned over the bath).

#### **Extras**

Built in Wardrobes Oven & Hob Washing Machine Connection Bath, Toilet and Basin Security Gate TV Port Curtain Rails