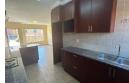

THIS LOVELY MODERN FACEBRICK HOME OFFERS -3 BEDROOMS WITH UPMARKET CARPETS. 2 MODERN BATHROOMS WITH MAIN EN-SUITE.

No

A LOVELY OPEN PLAN KITCHEN WITH BEAUTIFUL BUILT IN CUPBOARDS, GRANITE TOP, BREAKFAST NOOK AND OTHER TOP FINISHES. LEADING TO A LOVELY LOUNGE AND DINING AREA UNDER TOP TILEING - ALL OPENING OUT TO A PRIVATE ENCLOSED GARDEN WITH COVERED PATIO.