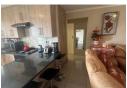

Bedrooms: 2 generously sized bedrooms with built-in cupboards, ensuring ample storage space.

Bathroom: 1 full bathroom equipped with both a bath and shower for convenience.

Kitchen: A beautifully designed open-plan kitchen featuring granite countertops, an undercounter oven, hob, extractor fan, and space for all essential appliances. The breakfast nook adds a practical and inviting touch.

Living Area: The sunny, spacious lounge flows seamlessly from the kitchen and opens onto a large, tiled patio, perfect for

entertaining or relaxing. Complex Amenities:

Communal swimming pool for residents.

Granite Tops Under Counter Oven Hob Extractor Fan Breakfast Nook Washing Machine Connection Bath, Toilet and Basin Shower Built in Wardrobes