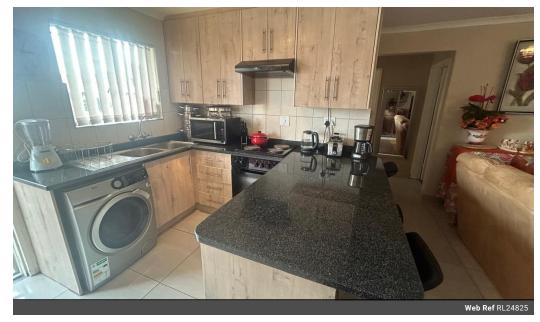

Bedrooms: 2 generously sized bedrooms with built-in cupboards, ensuring ample storage space.

Bathroom: 1 full bathroom equipped with both a bath and shower for convenience.

Kitchen: A beautifully designed open-plan kitchen featuring granite countertops, an undercounter oven, hob, extractor fan, and space for all essential appliances. The breakfast nook adds a practical and inviting touch.

Granite Tops Under Counter Oven Hob Extractor Fan Breakfast Nook Washing Machine Connection Bath, Toilet and Basin Shower Built in Wardrobes