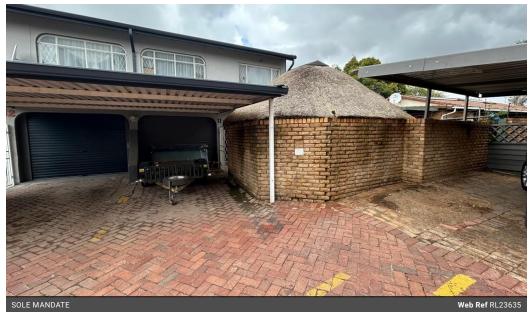

#### Sole Mandate

Welcome to your dream home nestled within a secure complex, offering the ultimate blend of comfort and convenience. Step inside and be captivated by the spacious open-plan lounge and dining room, adorned with a built-in bar and elegantly tiled floors. Large sliding doors beckon you to step outside to your own private oasis—a pet-friendly garden complete with a sparkling pool, rejuvenating jacuzzi, and charming lapa, perfect for al fresco dining and entertaining under the sun or stars.

### Features

| Pets Allowed | Yes |                     |       |            |                     |
|--------------|-----|---------------------|-------|------------|---------------------|
| Interior     |     | Exterior            |       | Sizes      |                     |
| Bedrooms     | 3   | Garages             | 1     | Floor Size | 150m <sup>2</sup>   |
| Bathrooms    | 2.5 | Carports / Parkings | 2     | Land Size  | 4,354m <sup>2</sup> |
| Kitchens     | 1   | Security            | Yes   |            |                     |
| Recep. Rooms | 2   | Pool                | Yes   |            |                     |
| Furnished    | No  | Views               | False |            |                     |

#### Extras

Curtain Rails Jacuzzi Extractor Fan Dishwasher Connection Washing Machine Connection Under Counter Oven Breakfast Nook Guest Toilet Bath, Toilet and Basin Lapa