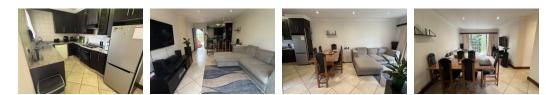

From the moment you arrive, you'll be greeted by a charming paved driveway leading to a lock-up garage and carport, with extra space in the garage for a laundry area or workshop.

Step inside and experience the seamless open-plan layout bathed in natural light. The modern, well-designed kitchen boasts granite countertops, an under-counter oven, hob with extractor fan, and space for a dishwasher. This flows effortlessly into the spacious dining area and lounge, both beautifully tiled, with sliding doors opening onto a private patio and garden—a peaceful...

**Exterior** Garages Carports / Parkings Gecurity Pool Views Sizes Floor Size

98m²

Extras

Open Plan Granite Tops Under Counter Oven Hob Extractor Fan Dishwasher Connection Curtain Rails Built in Wardrobes Shower, Toilet and Basin Bath Washing Machine Connection