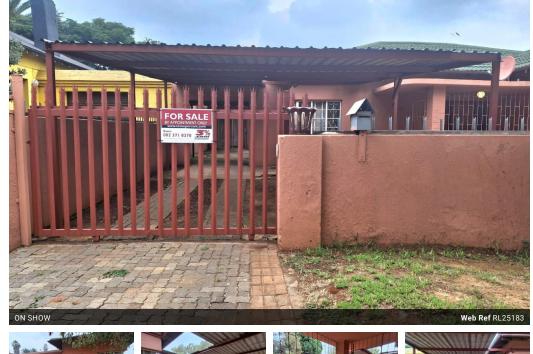

### Boksburg South - A Charming Classic Family Home with Timeless Features - . R900 $000.00{\rm neg}$

Charming Classic Family Home with Timeless Features

This beautiful home offers a blend of classic charm and modern convenience, with genuine wooden flooring, spacious bedrooms, and elegant wooden doors that add warmth and character throughout.

The home welcomes you with a secure entrance patio overlooking a neat, well-maintained garden—a perfect spot for morning coffee or evening relaxation. There are four carports and an outside room that can easily be converted into a flatlet or used as a home office.