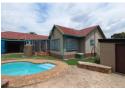

boasting a pajama lounge with access to the landscaped garden.

2 bathrooms with the main en-suite.

A lovely large lounge and dining room open plan offering a large

area to enjoy with family all leading out to a landscaped garden and pool.

## **Features**

| Pets Allowed | Yes |                     |       |           |       |
|--------------|-----|---------------------|-------|-----------|-------|
| Interior     |     | Exterior            |       | Sizes     |       |
| Bedrooms     | 4   | Garages             | 2     | Land Size | 936m² |
| Bathrooms    | 2   | Carports / Parkings | 2     |           |       |
| Kitchens     | 1   | Security            | Yes   |           |       |
| Recep. Rooms | 3   | Pool                | Yes   |           |       |
| Furnished    | No  | Views               | False |           |       |